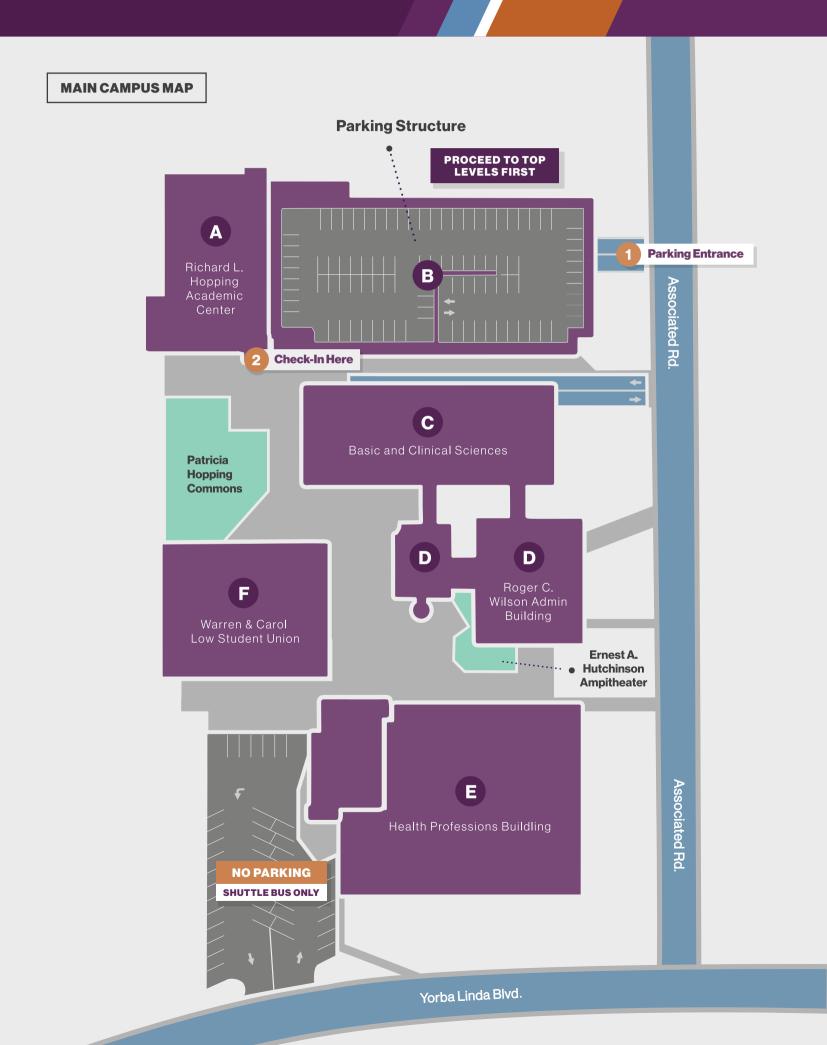

Parking at Main Campus | 2575 YORBA LINDA BLVD. FULLERTON, CA 92835

Complimentary parking is available in the parking structure located directly off Associated Blvd. You may park in any space that is not marked reserved.

## Arrival

Please go down to the stairs or elevator to the first floor. When you exit the stairs or elevator, go left and someone will be there to greet you and show you to the check-in table.